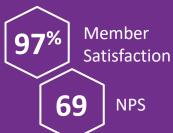

# A 3-Pronged Strategy for Member Self-Pay Fitness Program

# **Digital Fitness Choices**

**FREE** 

**200** Workout Videos *Available to All Eligible Members* 



**Curated Member Experience** 



**4,000+** Workout Videos *Available to All Enrolled Members* 





## **Well-being Choices**



Live Lifestyle Coaching: Exercise, Nutrition, and more



Digital Resources, Education & Classes



Connected! 250+ Trackers & Apps





#### **Active&Fit Direct Branding and Public Service**

Fitness Class, Monday through Friday

Free Public Access

# **Fitness Membership Choices**



#### Standard Fitness Network Choices

(11,000+) include Fitness Centers, Gender-Specific, Instructor-Based, Senior Centers, and sessions at Fitness Studios, Yoga, Pilates & more.

Member price: \$25/mo.



### **Premium Fitness Network Choices**

(5,000+) include higher priced Fitness Centers, unique experiences like Rock Climbing Gyms, Rowing Centers, and sessions at Fitness Studios, Yoga, Pilates & more.

Member price: \$30–\$200/mo. (substantial discounts on most membership