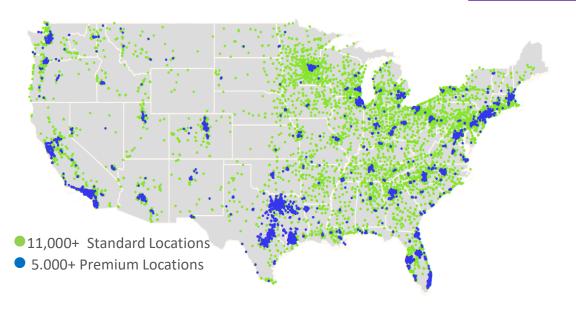

#### Standard Fitness Network Choices

(11,000+) include Fitness Centers, Gender-Specific, Instructor-Based, Senior Centers, and sessions at Fitness Studios, Yoga, Pilates & more.

Member price: \$25/mo.

### **Premium Fitness Network Choices**

(5,000+) include higher priced Fitness Centers, unique experiences like Rock Climbing Gyms, Rowing Centers, and sessions at Fitness Studios, Yoga, Pilates & more.