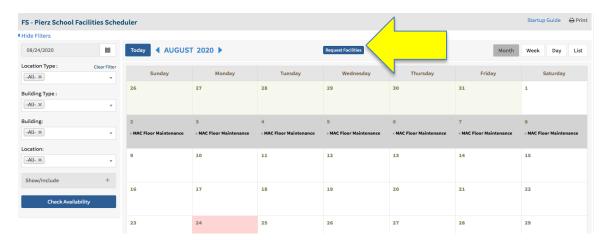

## Welcome to Pierz Schools!

To request the use of the facility, please use the online tool. http://fs-pierzschool.rschooltoday.com/calendar/index/publicview/