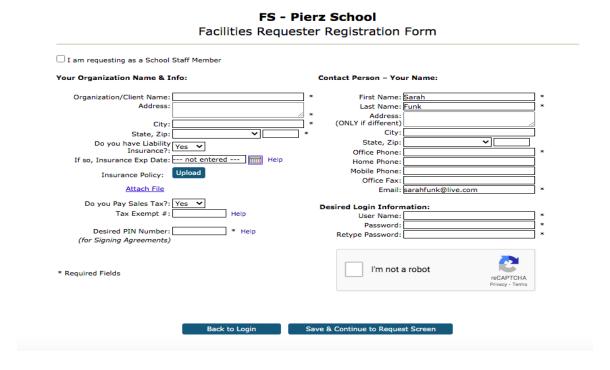

## **FS - Pierz School** Facilities Requester Registration Form

| st Name:        | *                            |
|-----------------|------------------------------|
| st Name:        | *                            |
| Email:          | *                            |
| I'm not a robot | 2                            |
|                 | reCAPTCHA<br>Privacy - Terms |

Enter name and email and then go to your email to verify it. The link will take you to the next step.

Once you have confirmed your email, you will complete the requester form. If you volunteer or lead more than one group (basketball and baseball or scouts and PTO, don't enter an organization.