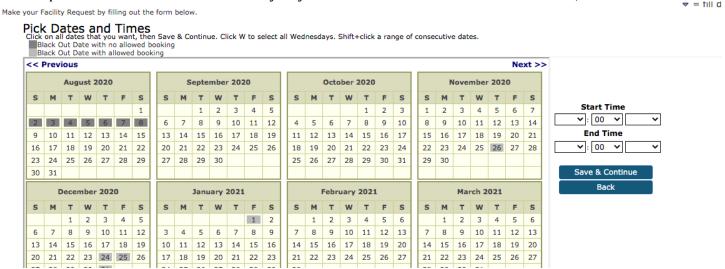

To request dates, just click on the dates you desire, be sure to add times. Times must fall between 6am and 10pm or it will not show availability. If your event will fall outside normal hours, contact Sarah.  $_{\text{v} = \text{fill } \text{d}}$ 